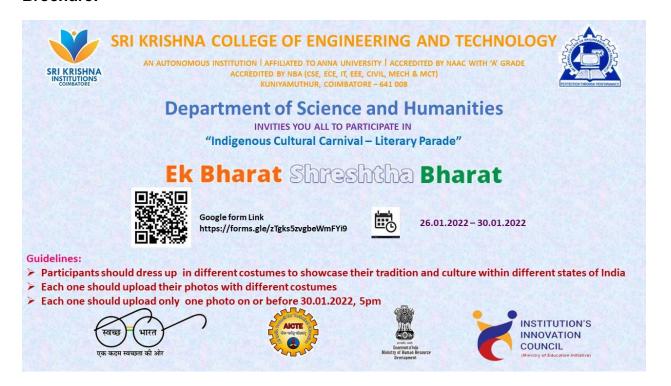

#### **Brochure:**

## **Description of the event:**

From 26.01.2022 to 30.01.2022, Indigenous Cultural Carnival – literary Parade event was held through online mode (through Google form) for the contestants who have participated in "Indigenous Cultural Carnival – literary Parade".

### Outcome of the event:

During the event, Participants dressed up in different costumes and posted their photos to showcase the tradition and culture within different states of India. The theme of the event was to get knowledge about different tradition and culture of different states of India. Around 4 students had actively participated.